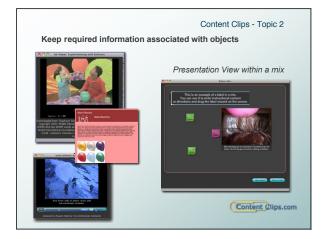

- Real-life situations and solutions?
- . Planning ahead for prevention
- Project- or user-selected or created .
  - User-added links or uploads

Maintaining information as

Topic 3 - What do users need to know?