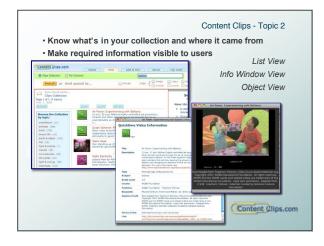

- Real-life situations and solutions?
- . Planning ahead for prevention
- Project- or user-selected or created .
  - User-added links or uploads

Maintaining information as

Topic 3 - What do users need to know?

How are you educating them?

- What they can use?
- How can they can use it?
- What are their responsibilities? Making it easy to comply with

intellectual property laws

Teachers' Domain - Topic 3 - What do users need to know?