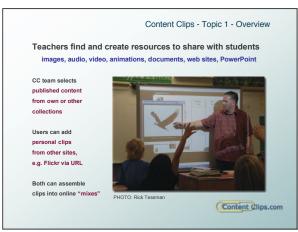

Definitions: Untether

. . . to be reused or remixed in another context



















#### Instructional Architect -Topic 1

## Users:

- Teachers can design web-based IA projects
- Students can access teacher's IA projects
  using class login
- All can browse public IA projects

### Teachers can:

- My Resources: search for NSDL resources and add online resources
- My Projects: create web pages with text and links to resources



#### Instructional Architect -Topic 1

# **My Projects**

- Teachers create an IA project
- Teachers **share** it with the public or only their students
- Teachers can view and copy existing public IA projects



|                                  | ~N      | 12-month growth |
|----------------------------------|---------|-----------------|
| Registered users 5               |         |                 |
|