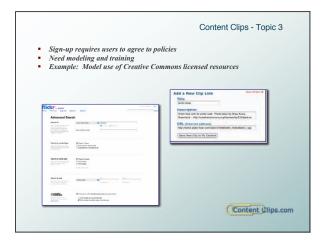

How are you educating them?

- What they can use?
- How can they can use it?
- What are their responsibilities? Making it easy to comply with

intellectual property laws

Teachers' Domain - Topic 3 - What do users need to know?