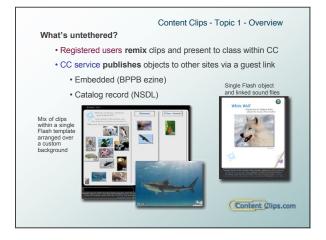

Definitions: Untether

. . . to be reused or remixed in another context



















#### Instructional Architect -Topic 1

## Users:

- Teachers can design web-based IA projects
- Students can access teacher's IA projects
  using class login
- All can browse public IA projects

### Teachers can:

- My Resources: search for NSDL resources and add online resources
- My Projects: create web pages with text and links to resources



#### Instructional Architect -Topic 1

# **My Projects**

- Teachers create an IA project
- Teachers **share** it with the public or only their students
- Teachers can view and copy existing public IA projects



|                                  | ~N      | 12-month growth |
|----------------------------------|---------|-----------------|
| Registered users 5               |         |                 |
|