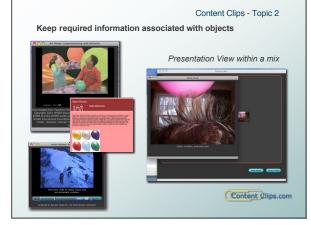

- Real-life situations and solutions?
- . Planning ahead for prevention
- Project- or user-selected or created .
  - User-added links or uploads

Maintaining information as

Topic 3 - What do users need to know?