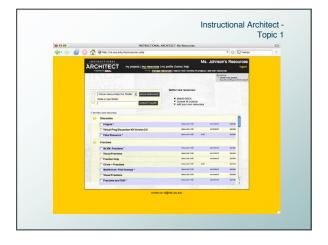

#### Instructional Architect -Topic 1

# **My Projects**

- Teachers create an IA project
- Teachers **share** it with the public or only their students
- Teachers can view and copy existing public IA projects

|                                  | ~N      | 12-month growth |
|----------------------------------|---------|-----------------|
| Registered users 5               |         |                 |
|                                  | 5,600   | 42%             |
| IA projects created 1            | 12,200  | 58%             |
| Online learning resources & used | 54,000  | 57%             |
| IA project views                 | > 1 mil | 66%             |