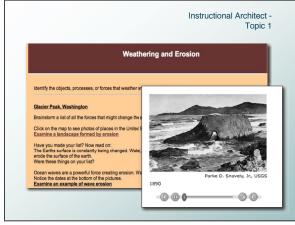

- Real-life situations and solutions?
- . Planning ahead for prevention
- Project- or user-selected or created .
  - User-added links or uploads

Maintaining information as

Topic 3 - What do users need to know?