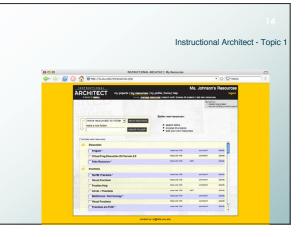

#### Instructional Architect -Topic 1

## Users:

- Teachers can design web-based IA projects
- Students can access teacher's IA projects
  using class login
- All can browse public IA projects

### Teachers can:

- My Resources: search for NSDL resources and add online resources
- My Projects: create web pages with text and links to resources